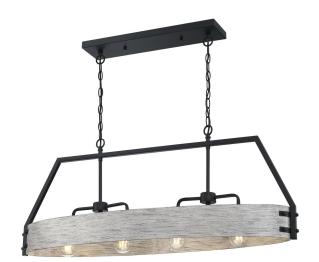

## Item Number 6126000

4 Light Chandelier Matte Black and Antique Ash Finish

# Callowhill

#### **Specifications**

Height: 15.75"Width: 39.50"Chain: 36"

• Adjustable Cord: 60" max.

Use (4) Medium (E26) Base Lamps,
60 Watt Maximum