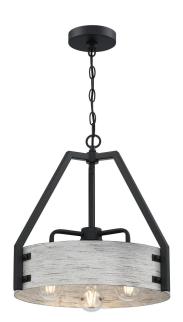

## SPECIFICATION SHEET

Item Number 6125900

Callowhill

3 Light Chandelier Matte Black and Antique Ash Finish

## **Specifications**

Height: 15.75"Diameter: 16"Chain: 36"

• Adjustable Cord: 60" max.

Use (3) Medium (E26) Base Lamps,
60 Watt Maximum