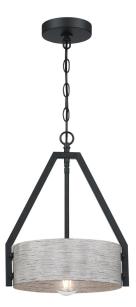

## SPECIFICATION SHEET

Callowhill

## Item Number 6125800

Pendant Matte Black and Antique Ash Finish

Specifications

- Height: 15.75"
- Diameter: 12"
- Chain: 36"
- Adjustable Cord: 60" max.
- Use (1) Medium (E26) Base Lamp, 60 Watt Maximum