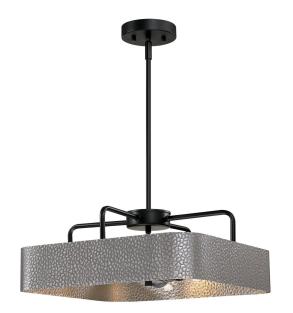

# SPECIFICATION SHEET

Item Number 6125700

Bexar

3 Light Chandelier/Semi-Flush Matte Black and Dark Pewter Finish

## Specifications

- Height: 7.50"Square: 17.75"
- Use (3) Medium (E26) Base Lamps,
  60 Watt Maximum
- Includes (2) 9.5" and (2) 4.75" long rods to customize hanging length

#### Dual Mounting Option Available