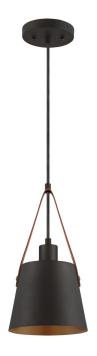

## SPECIFICATION SHEET

Item Number 6125300

Pasco

Mini Pendant Black-Bronze Finish with Leather Strap

## **Specifications**

Height: 13.50"Diameter: 7"

• Adjustable Cord: 50" max.

• Use (1) Medium (E26) Base Lamp,

60 Watt Maximum