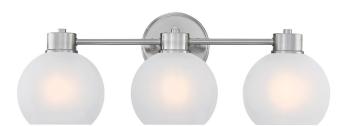

# Item Number 6124800

**Dorney** 

3 Light Wall Fixture Brushed Nickel Finish Frosted Glass

#### **Specifications**

Height: 9"Width: 24"

• Extends: 7.75"

• Height from Center of Outlet Box: 2.72"

• Back Plate: D: 5.43"

• Use (3) Medium (E26) Base Lamps,

60 Watt Maximum

Can be installed up or down