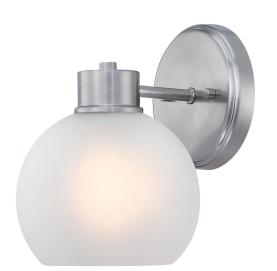

# **Dorney**

1 Light Wall Fixture Brushed Nickel Finish Frosted Glass

### **Specifications**

Height: 9"Width: 6.50"Extends: 7.75"

• Height from Center of Outlet Box: 2.72"

• Back Plate: D: 5.43"

• Use (1) Medium (E26) Base Lamp,

60 Watt Maximum

Can be installed up or down