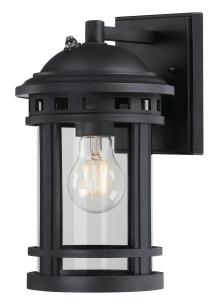

## Item Number 6123200

Polycarbonate Wall Fixture Black Finish Clear Glass

#### Specifications

- Height: 11.25"
- Width: 6.50"
- Extends: 7.25"
- Height from Center of Outlet Box: 2.36"
- Back Plate: H: 5.91" W: 4.53"
- Use (1) Medium (E26) Base Lamp, 60W Maximum