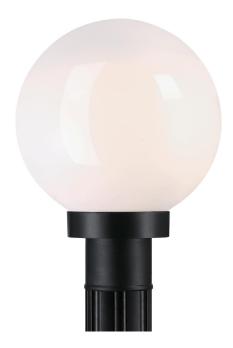

## Item Number 6123000

Polycarbonate Post-Top Fixture Black Finish Opal Acrylic Globe

#### Specifications

- Height: 12.75"
- Diameter: 9.75"
- Use (1) Medium (E26) Base Lamp, 60 Watt Maximum