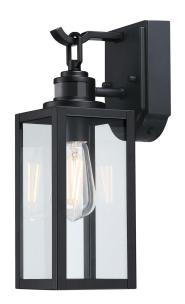

## SPECIFICATION SHEET

Item Number 6122600

Victoria

Wall Fixture Matte Black Finish Clear Glass

## **Specifications**

Height: 15"Width: 5"

• Extends: 7.25"

• Height from Center of Outlet Box: 3.35"

• Back Plate: H: 6.69" W: 4.72"

• Use (1) Medium (E26) Base Lamp,

60W Maximum