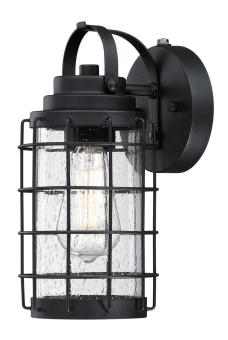

## SPECIFICATION SHEET

Item Number 6122300

Wall Fixture Textured Black Finish Clear Seeded Glass

### **Specifications**

Height: 11.50"Width: 5.50"Extends: 7.00"

• Height from Center of Outlet Box: 3.19"

• Back Plate: D: 5.12"

• Use (1) Medium (E26) Base Lamp,

60W Maximum