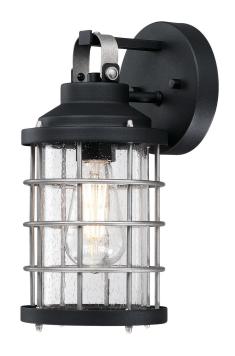

# SPECIFICATION SHEET

Item Number 6122200

Wall Fixture Textured Black and Industrial Steel Finish Clear Seeded Glass

### **Specifications**

Height: 12.50"Width: 6"

• Extends: 7.00"

• Height from Center of Outlet Box: 2.76"

• Back Plate: D: 5.51"

• Use (1) Medium (E26) Base Lamp,

60W Maximum