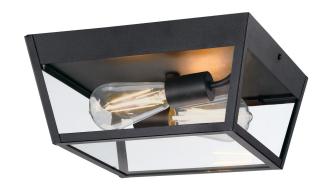

## SPECIFICATION SHEET

Item Number 6121900

Peterson

12 in. 2 Light Flush Textured Black Clear Glass

## **Specifications**

Height: 5.50"Square: 12"

Use (2) Medium (E26) Base Lamps,
60 Watt Maximum