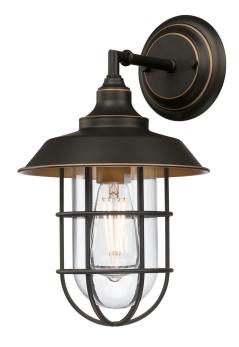

## Item Number 6121600

Wall Fixture Black-Bronze Finish with Highlights Clear Glass

### Specifications

- Height: 14.75"
- Width: 8.75"
- Extends: 9.75"
- Height from Center of Outlet Box: 2.56"
- Back Plate: D: 5.12"
- Use (1) Medium (E26) Base Lamp, 60W Maximum

**Iron Hill** 