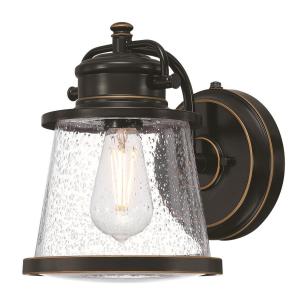

## SPECIFICATION SHEET

Item Number 6121500

Wall Fixture Amber Bronze Finish Clear Seeded Glass

## Emma Jane

Height: 10.25"Width: 8"

• Extends: 10.00"

• Height from Center of Outlet Box: 5.43"

• Back Plate: D: 6.38"

Use (1) Medium (E26) Base Lamp,

60W Maximum