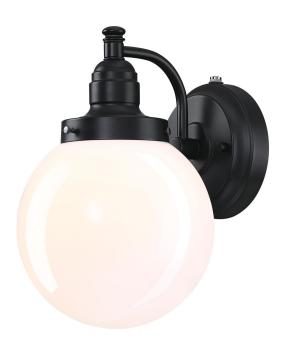

## SPECIFICATION SHEET

Item Number 6121400

Wall Fixture Matte Black Finish White Opal Glass

## **Specifications**

Height: 11.75"Width: 7.75"Extends: 9.75"

• Height from Center of Outlet Box: 4.61"

• Back Plate: D: 5.51"

• Use (1) Medium (E26) Base Lamp,

60W Maximum