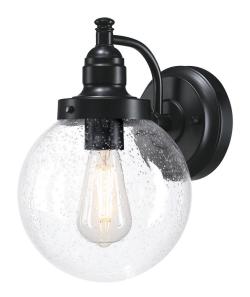

# SPECIFICATION SHEET

Eddystone

## Item Number 6121300

Wall Fixture Matte Black Finish Clear Seeded Glass

#### Specifications

- Height: 11.75"
- Width: 7.75"
- Extends: 9.75"
- Height from Center of Outlet Box: 4.61"
- Back Plate: D: 5.51"
- Use (1) Medium (E26) Base Lamp, 60W Maximum