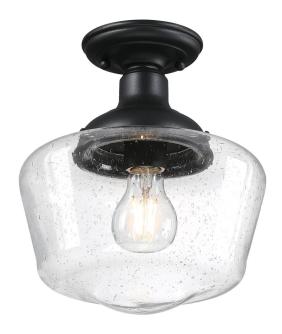

# Item Number 6120900

9 in. 1 Light Semi-Flush Textured Black Finish Clear Seeded Glass

#### Specifications

- Height: 10.50"
- Diameter: 9"
- Use (1) Medium (E26) Base Lamp, 60 Watt Maximum

Scholar