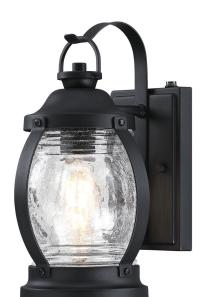

## SPECIFICATION SHEET

Canyon

Item Number 6120400

Wall Fixture Textured Black Finish Clear Crackle Glass

## Specifications

Height: 12.25"Width: 7.50"Extends: 8.50"

• Height from Center of Outlet Box: 6.61"

• Back Plate: H: 7.40" W: 4.56"

• Use (1) Medium (E26) Base Lamp,

60W Maximum