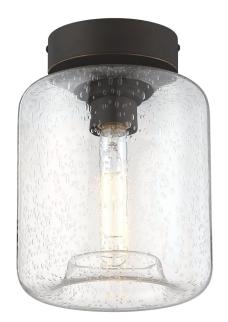

## SPECIFICATION SHEET

Item Number 6119300

Judd

8 in. 1 Light Semi-Flush Oil Rubbed Bronze Finish with Highlights Clear Seeded Glass

## **Specifications**

Height: 11.25"Diameter: 8"

Use (1) Medium (E26) Base Lamp,
60 Watt Maximum