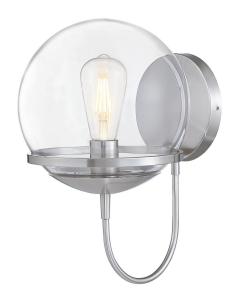

## SPECIFICATION SHEET

Item Number 6119200

Marla

1 Light Wall Fixture Brushed Nickel Finish Clear Glass

## **Specifications**

Height: 14.50"Width: 9.25"Extends: 10.75"Back Plate: D: 6.25"

Use (1) Medium (E26) Base Lamp,
60 Watt Maximum (not included)