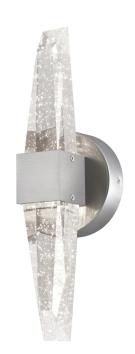

# Item Number 6118300

Cava

15W 1 Light LED Wall Fixture Brushed Nickel Finish Bubble Glass

### Specifications

Height: 15"Width: 5"

• Extends: 3.75"

• Height from Center of Outlet Box: 7.50"

• Back Plate: D: 5"

Includes 15 Watt Integrated LED

Hours: 50000Life (years)\*: 45.6Fixture Lumens: 1150

Kelvin: 3000

Equivalent Incandescent Wattage: 75WCan be installed vertical or horizontal