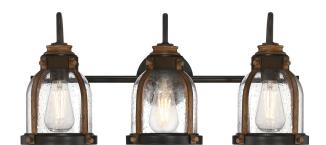

# Item Number 6118200

Cindy

3 Light Wall Fixture Oil Rubbed Bronze Finish with Barnwood Accents Clear Seeded Glass

#### **Specifications**

Height: 11.25"Width: 24"

Extends: 8.50"Back Plate: D: 5"

Use (3) Medium (E26) Base Lamps,
60 Watt Maximum