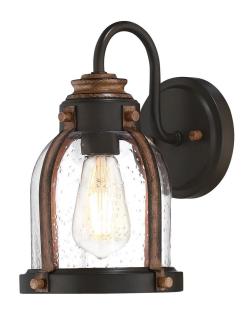

# Item Number 6118100

1 Light Wall Fixture Oil Rubbed Bronze Finish with Barnwood Accents Clear Seeded Glass

### **Specifications**

Height: 10.50"Width: 6.50"Extends: 8.50"Back Plate: D: 5"

Use (1) Medium (E26) Base Lamp,

60 Watt Maximum