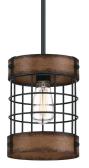

## SPECIFICATION SHEET

Item Number 6117900

Pendant Matte Black with Barnwood Accents Cage Shade

## **Specifications**

- Height: 9.75"Diameter: 8.25"
- Use (1) Medium (E26) Base Lamp,
  60 Watt Maximum
- Includes (2) 9.5" and (2) 4.75" long rods to customize hanging length

Langston