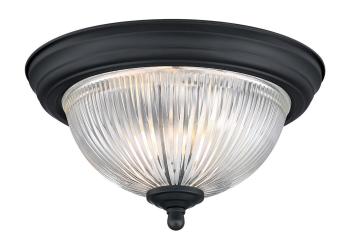

#### Item Number 6117700

11 in. 1 Light Flush Matte Black Finish Crystal Ribbed Glass

## **Specifications**

Height: 6.25"Diameter: 11"

Use (1) Medium (E26) Base Lamp,
60 Watt Maximum