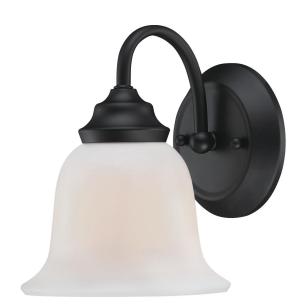

## SPECIFICATION SHEET

Item Number 6117300

Harwell

1 Light Wall Fixture Matte Black Finish White Opal Glass

## **Specifications**

Height: 8.50"Width: 6.50"Extends: 7.75"

• Height from Center of Outlet Box: 4"

• Back Plate: D: 5.12"

• Use (1) Medium (E26) Base Lamp,

60 Watt Maximum

Can be installed up or down