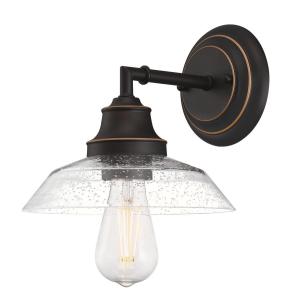

## SPECIFICATION SHEET

Item Number 6116500

Iron Hill

1 Light Wall Fixture Oil Rubbed Bronze Finish with Highlights Clear Seeded Glass

## **Specifications**

Height: 8"Width: 8.25"Extends: 9.50"

• Height from Center of Outlet Box: 2.50"

• Back Plate: D: 5.12"

• Use (1) Medium (E26) Base Lamp,

60 Watt Maximum