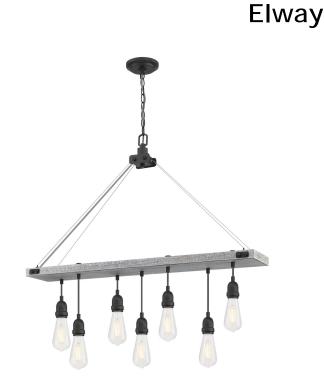

## Item Number 6116400

7 Light Chandelier Antique Ash Finish with Matte Brushed Gun Metal Accents

### Specifications

- Height: 29.25"
- Width: 36"
- Depth: 6.75"
- Chain: 36"
- Adjustable Cord: 60" max.
- Use (7) Medium (E26) Base Lamps, 60 Watt Maximum