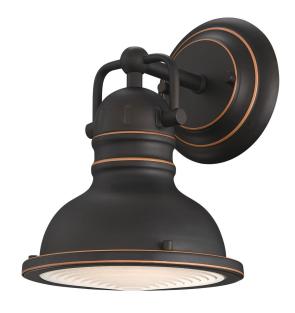

## Item Number 6116100

1 Light Wall Fixture Oil Rubbed Bronze Finish with Highlights Frosted Prismatic Acrylic Lens

#### **Specifications**

Height: 10"Width: 7"Extends: 8"

• Height from Center of Outlet Box: 2.50"

• Back Plate: D: 5.12"

Use (1) Medium (E26) Base Lamp,
60 Watt Maximum

Can be installed up or down

## **Boswell**