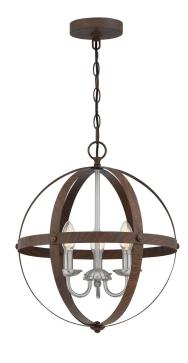

## SPECIFICATION SHEET

Item Number 6116000

3 Light Chandelier Walnut Finish with Brushed Nickel Accents

### **Specifications**

Height: 17.25"Diameter: 15"Chain: 36"

• Adjustable Cord: 60" max.

Use (3) Candelabra (E12) Base Lamps,
40 Watt Maximum