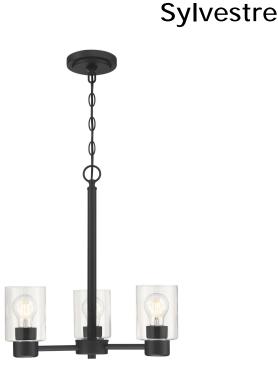

## Item Number 6115400

3 Light Chandelier Matte Black Finish Clear Glass

### Specifications

- Height: 17.50"
- Diameter: 18.25"
- Chain: 36"
- Adjustable Cord: 60" max.
- Use (3) Medium (E26) Base Lamps, 60 Watt Maximum