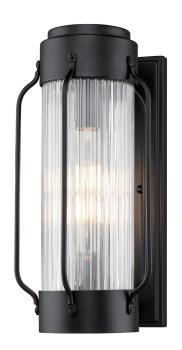

## SPECIFICATION SHEET

Item Number 6580300

Wall Fixture Textured Black Finish Clear Ribbed Glass

## Specifications

Height: 14"Width: 6.75"Extends: 8.25"

• Height from Center of Outlet Box: 7.25"

• Back Plate: H: 13.39" W: 4.72"

• Use (1) Medium (E26) Base Lamp,

60W Maximum

Rosa