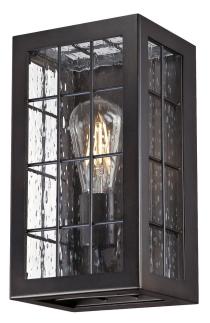

## Item Number 6580100

Wall Fixture Oil Brushed Bronze Finish Clear Raindrop Glass

#### Specifications

- Height: 11"
- Width: 6"
- Extends: 5.50"
- Height from Center of Outlet Box: 5.50"
- Back Plate: H: 11" W: 5"
- Use (1) Medium (E26) Base Lamp, 60W Maximum