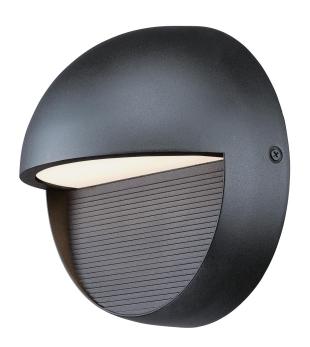

# Item Number 6579000

Dimmable LED Wall Fixture Textured Black Finish Frosted Glass

### **Specifications**

Height: 6.25"Width: 6.25"Extends: 3.50"

• Height from Center of Outlet Box: 3"

• Back Plate: D: 6.25"

Includes 12 Watt Integrated LED

Hours: 25000Life (years)\*: 22.8Fixture Lumens: 300

Light Source Lumens: 700

• Kelvin: 3000

Equivalent Incandescent Wattage: 40W