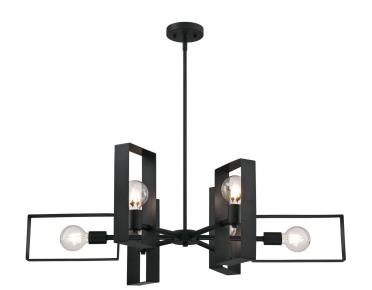

# Item Number 6575600

**Porter** 

6 Light Chandelier Matte Black Finish

### **Specifications**

Height: 13.50"Width: 38.25"Depth: 24.50"

Use (6) Medium (E26) Base Lamps,
60 Watt Maximum

 Includes (2) 9.5" and (2) 4.75" long rods to customize hanging length