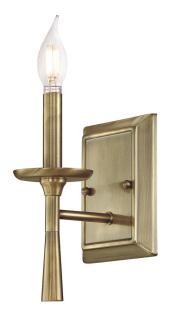

# Item Number 6574300

1 Light Wall Fixture Antique Brass Finish

### **Specifications**

- Height: 9.25"
- Width: 4.75"
- Extends: 6"
- Back Plate: H: 6.50" W: 4.72"
- Use (1) Candelabra (E12) Base Lamp, 40 Watt Maximum