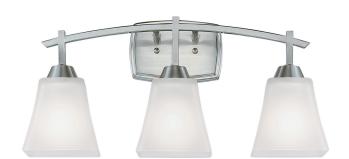

## SPECIFICATION SHEET

Item Number 6573600

Midori

3 Light Wall Fixture Brushed Nickel Finish Frosted Glass

## **Specifications**

Height: 10"Width: 20.75"Extends: 7"

• Back Plate: H: 4.53" W: 6.69"

• Use (3) Medium (E26) Base Lamps,

60 Watt Maximum

Can be installed up or down