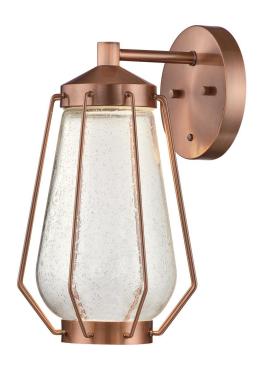

## Item Number 6373500

Dimmable LED Wall Fixture Washed Copper Finish with Clear Seeded Glass

### **Specifications**

Height: 13.75"Width: 8.25"Extends: 9.50"

• Height from Center of Outlet Box: 3"

• Back Plate: D: 6"

Includes 12.5 Watt Integrated LED

Hours: 25000Life (years)\*: 22.8Fixture Lumens: 690

Light Source Lumens: 1150

• Kelvin: 2700

Equivalent Incandescent Wattage: 60W