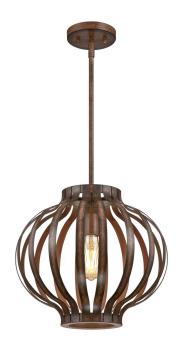

# SPECIFICATION SHEET

Item Number 6372700

Pendant Barnwood Finish

# Specifications

- Height: 44.13"Diameter: 15"
- Use (1) Medium (E26) Base Lamp,
  60 Watt Maximum
- Includes (2) 9.5" and (2) 4.75" long rods to customize hanging length