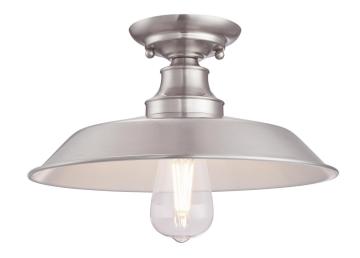

# SPECIFICATION SHEET

Item Number 6370200

Iron Hill

12 in. 1 Light Semi-Flush Brushed Nickel Finish

### **Specifications**

Height: 5.71"Diameter: 12"

Use (1) Medium (E26) Base Lamp,
60 Watt Maximum