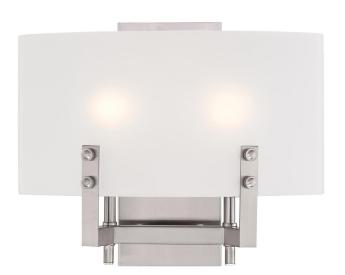

# **SPECIFICATION SHEET**

Item Number 6369600

**Enzo James** 

2 Light Wall Fixture Brushed Nickel Finish with Frosted Glass

### Specifications

Height: 11.02"Width: 13.58"Extends: 5.12"

• Back Plate: H: 11.02" W: 4.72"

Use (2) Medium (E26) Base Lamps,
60 Watt Maximum

Can be installed up or down