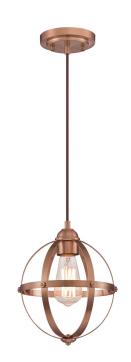

## Item Number 6362100

1 Light Mini Pendant Washed Copper Finish

Specifications

- Height: 62.48"
- Diameter: 8.98"
- Cord Length: 50"
- Use (1) Medium (E26) Base Lamp,
  60 Watt Maximum