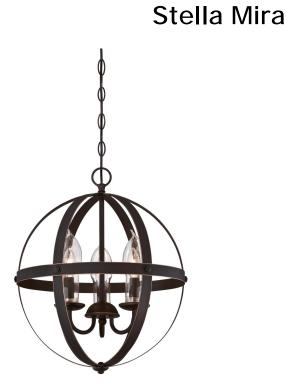

## Item Number 6360600

3 Light Chandelier Oil Rubbed Bronze Finish with Highlights and Clear Glass Candle Covers

### Specifications

- Height: 17.28"
- Diameter: 15.04"
- Chain: 36"
- Cord Length: 60"
- Use (3) Candelabra (E12) Base Lamps, 40 Watt Maximum