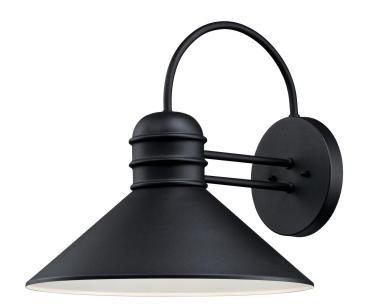

## SPECIFICATION SHEET

Item Number 6360800

1 Light Wall Fixture Textured Black Finish

# Watts Creek

#### **Specifications**

Height: 14.84"Width: 14.96"Extends: 16.97"

• Height from Center of Outlet Box: 8.27"

• Back Plate: D: 6.69"

• Use (1) Medium (E26) Base Lamp,

60 Watt Maximum