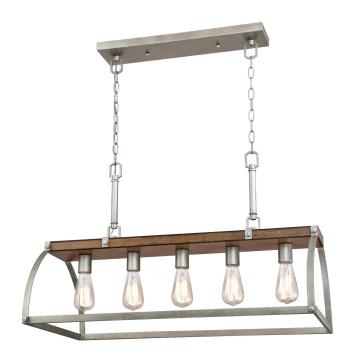

# SPECIFICATION SHEET

Oak Lane

# Item Number 6351700

5 Light Chandelier Barnwood Finish with Galvanized Steel Accents

### Specifications

- Height: 58.70"
- Width: 31.50"
- Extends: 4.72"
- Chain: 36"
- Cord Length: 60"
- Use (5) Medium (E26) Base Lamps, 60 Watt Maximum