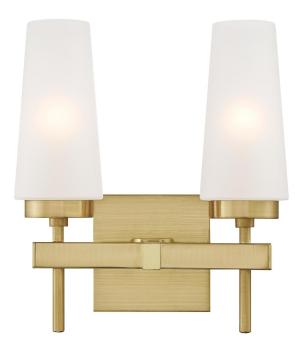

## **SPECIFICATION SHEET**

Item Number 6352900

2 Light Wall Champagne Brass Finish with Frosted Glass

### Specifications

Height: 13.86"Width: 12.44"Extends: 5.91"

• Back Plate: H: 5.51" W: 5.51"

Use (2) Candelabra (E12) Base Lamps,
60 Watt Maximum