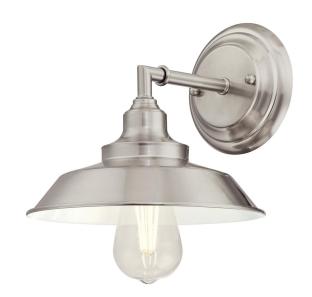

# SPECIFICATION SHEET

Item Number 6354300

Iron Hill

1 Light Wall Brushed Nickel Finish with Metal Shade

### **Specifications**

Height: 7.90"Diameter: 8.67"

• Back Plate: D: 5.13"

• Use (1) Medium (E26) Base Lamp,

60 Watt Maximum

Can be installed up or down