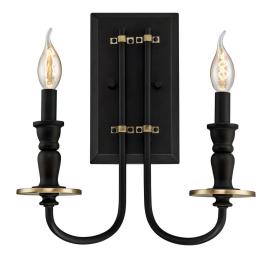

## Cresting

2 Light Wall Oil Rubbed Bronze Finish with Antique Brass Accents

#### Specifications

- Height: 14.33"
- Width: 13.23"
- Extends: 7.24"
- Back Plate: H: 9.45" W: 5.51"
- Use (2) Candelabra (E12) Base Lamps, 40 Watt Maximum