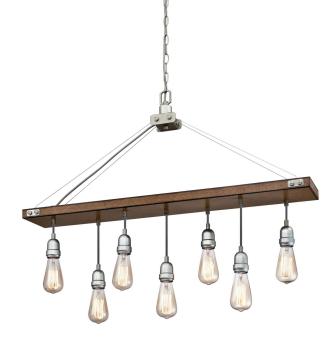

# Item Number 6351500

**Elway** 

7 Light Chandelier Barnwood Finish and Galvanized Steel Accents

## **Specifications**

Height: 29.25"Width: 36.02"Depth: 6.65"Chain: 36"

• Cord Length: 60"

Use (7) Medium (E26) Base Lamps,
60 Watt Maximum